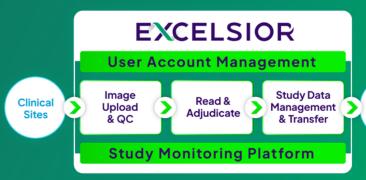

# **EXCELSIOR**

EXCELSIOR is the **integrated**, **market-leading platform** designed for managing clinical trials that offers access to real-time data 24/7 for sponsors and clinical sites.

### **KEY EXCELSIOR FEATURES**

Single System

One validated, secured system that contains all study data: images, tasks, queries, site materials, analysis, and read data

# Universal

One cloud-based platform bypasses site IT challenges and effectively manages access rights for sites, sponsors, and readers (zero footprint implementation)

## **Transparent**

Eliminates the question: "where is our data?" and reduces risk and data delays

Trusted

FDA 510k Medical Device