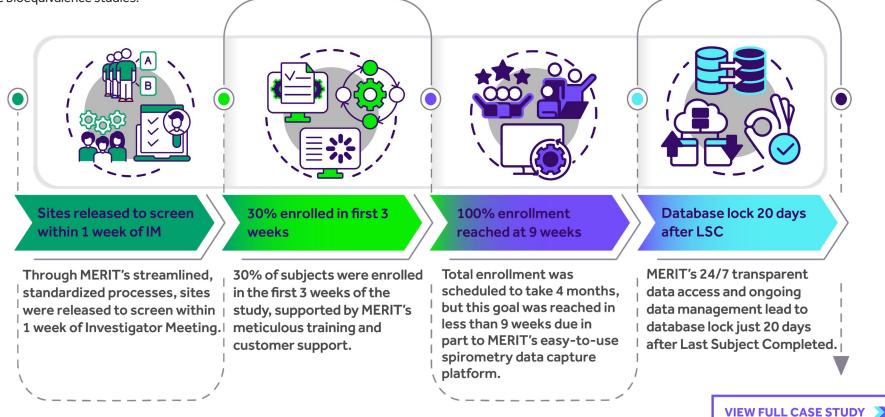

## Site Engagement Increases Study Efficiency & Improves Bottom Line

What if you could fully-engage sites in every stage of a respiratory clinical trial from startup to conductance to closeout so that your next study completed ahead of time and under budget? We know trials are a marathon and not a sprint, and that means sites must be fully engaged in every stage of a study. MERIT's standardized processes and training, easy-to-use data platform, and continuous data access increase site engagement every step of the way. Take a look at a few metrics from one of our methacholine challenge bioequivalence studies: