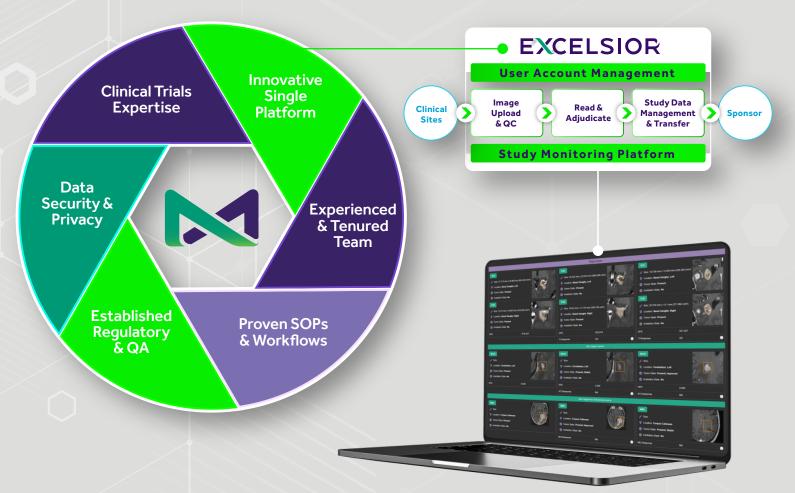

## EXCELSIOR: Increasing Efficiency in Oncology Clinical Trials

MERIT's cloud-based EXCELSIOR<sup>™</sup> software platform enables easy upload of oncology images (CT, MRI, PET) to one secure, validated and FDA-cleared application. This facilitates real-time, trackable, and transparent communication. Independent read data is also captured in EXCELSIOR, making study processes flow together quickly and seamlessly.